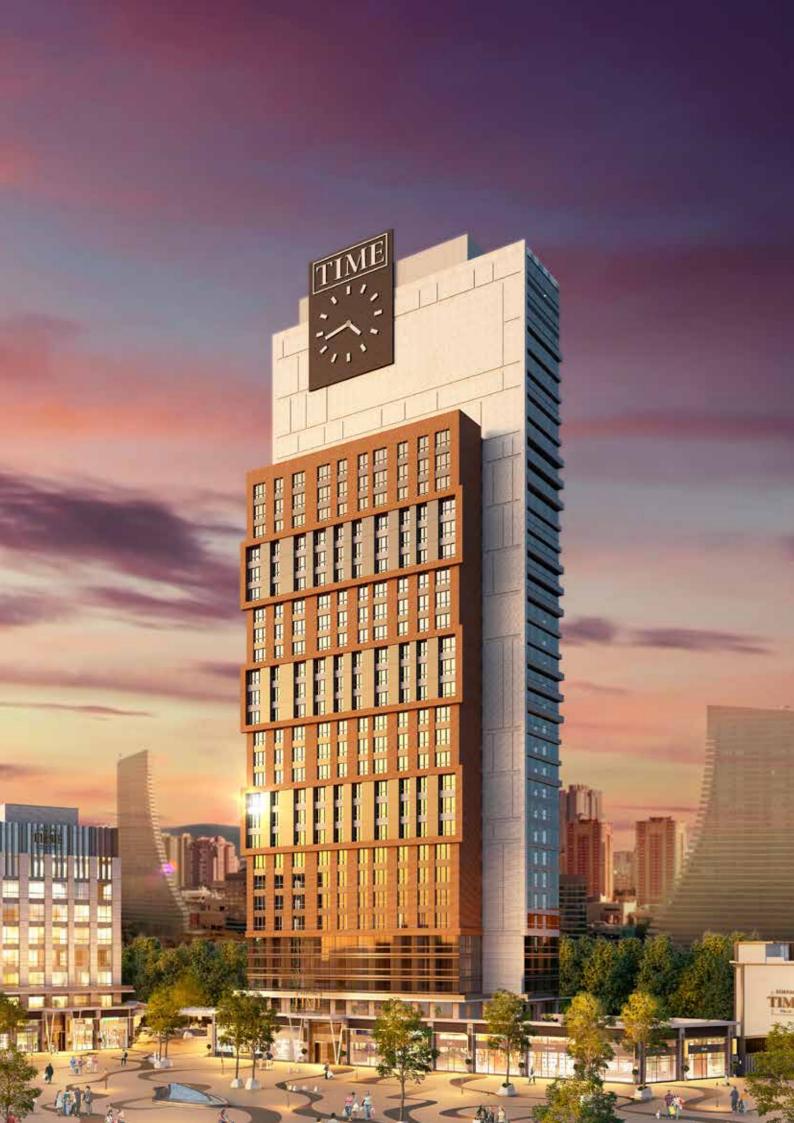

# TIME TOWER DESIGNER APARTMENTS

Time Tower features modern and elegant design homes with European style facades, fully-finished kitchens and bathrooms. It is made of 34 floors and units are ranging from 0+1 to 4+1 and prices start from 115.000\$.

Time Tower is part of a large project that includes: Time Palace Residences, Time Park & Offices and Time Tower itself.

The project has a living area of 250.000 m<sup>2</sup> built on a total land area of 3.200.000 m<sup>2</sup>.