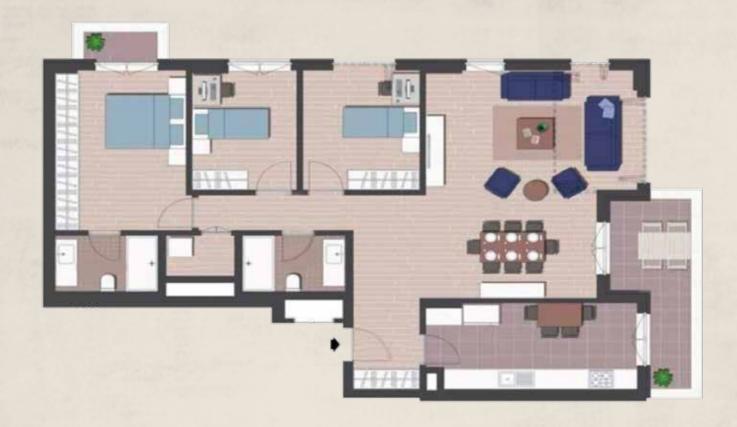

#### 3+1 FLAT

Living Room  $: 32,5 \text{ m}^2$ :  $12,9 \text{ m}^2$ Kitchen : 19,7 m<sup>2</sup> Parent Suite :  $15,5 \text{ m}^2$ P.Bedroom :  $4,2 \text{ m}^2$ P.Bathroom Bedroom 1  $: 10,3 \text{ m}^2$  $: 9,1 \text{ m}^2$ Bedroom 2 Laundry Room  $2,0 \text{ m}^2$ :  $4,2 \text{ m}^2$ Bathroom  $: 9,4 \text{ m}^2$ Hallway  $: 4,0 \text{ m}^2$ Hall Balcony 1 :  $8,2 \text{ m}^2$ :  $1,4 \text{ m}^2$ Balcony 2