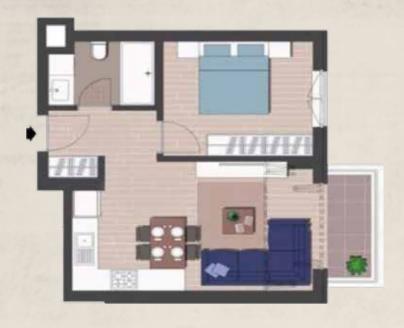

#### 1+1 FLAT

 Living Area
 :  $18,9 \text{ m}^2$  

 Bedroom
 :  $10,8 \text{ m}^2$  

 Bathroom
 :  $4,0 \text{ m}^2$  

 Hallway
 :  $4,0 \text{ m}^2$  

 Balcony
 :  $2,8 \text{ m}^2$ 