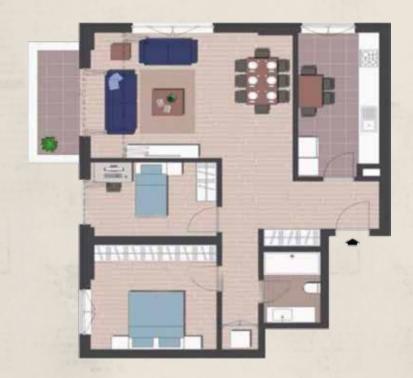

### 2+1 CLOSED KITCHEN FLAT

**Living Room**  $26,9 \text{ m}^2$ : 11,4 m<sup>2</sup> Kitchen : 13,1 m<sup>2</sup> M.Bedroom :  $8,5 \text{ m}^2$ Hallway :  $4,3 \text{ m}^2$ Hall Bedroom :  $9,2 \text{ m}^2$  $: 4,0 \text{ m}^2$ Bathroom  $: 4,3 \text{ m}^2$ Balcony