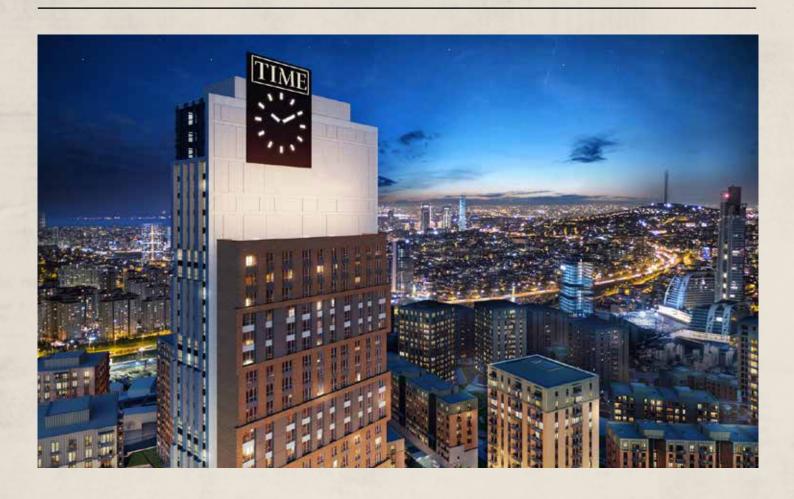

# TIME TOWER DESIGNER APARTMENTS

Time Tower features modern and elegant design homes with European style facades, fully-finished kitchens and bathrooms. It is made of 34 floors and units are ranging from 0+1 to 4+1 and prices start from 115.000\$.

Time Tower is part of a large project that includes: Time Palace Residences, Time Park & Offices and Time Tower itself.

The project has a living area of 250.000 m<sup>2</sup> built on a total land area of 3.200.000 m<sup>2</sup>.

## TIME TOWER BY NIGHT

Time Tower lies in the heart of Istanbul Finance Center