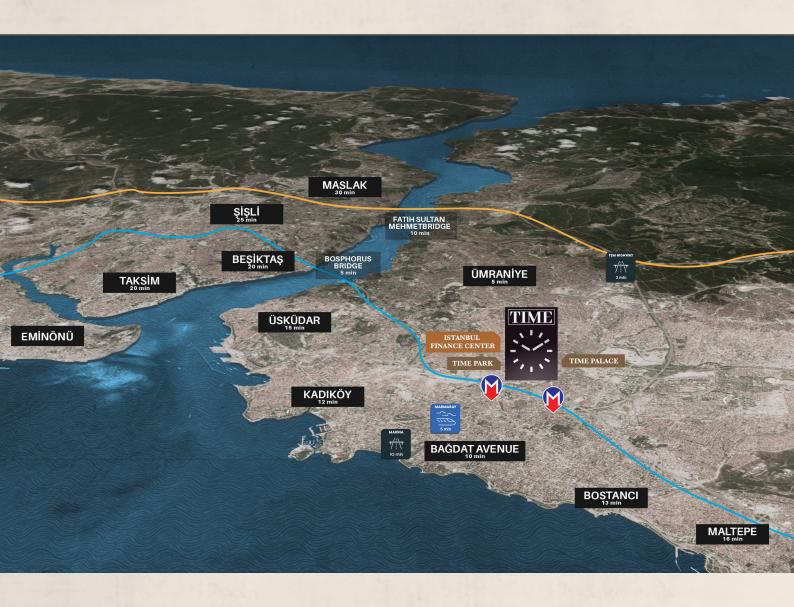

## **LOCATION MAP** AND NEARBY TRANSPORTATION LINKS

Metro Stations E-5 Highway TEM Highway

2 min

2 min

5 min

Sea Bus 13 min

Marina

10 min

Coastal Line Bagdat Avenue 12 min

(Walking Distance) (Driving Distance) (Driving Distance) (Driving Distance) (Driving Distance) (Driving Distance) 10 min

E-5 Highway

TEM Highway