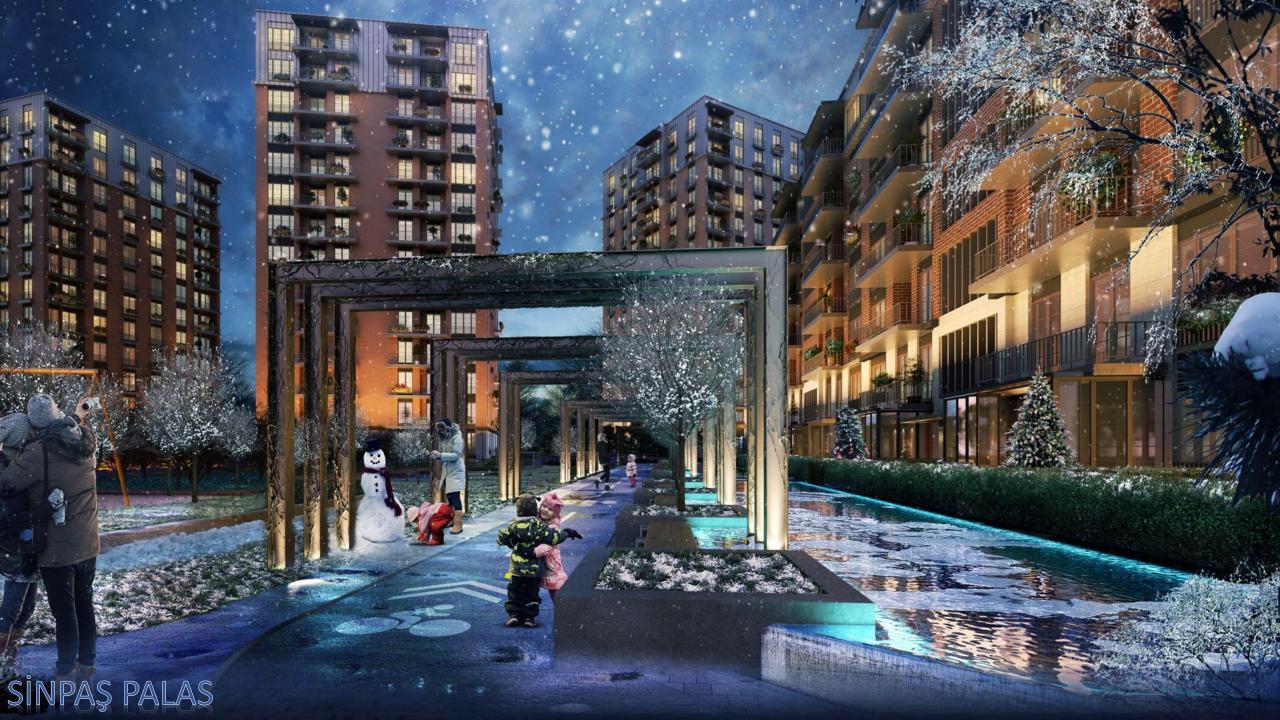

Enjoy the colors of spring, the warmth of the summer and the Winter scenery – enjoy the captivating scenery against the backdrop of the building's genuine brick façade.