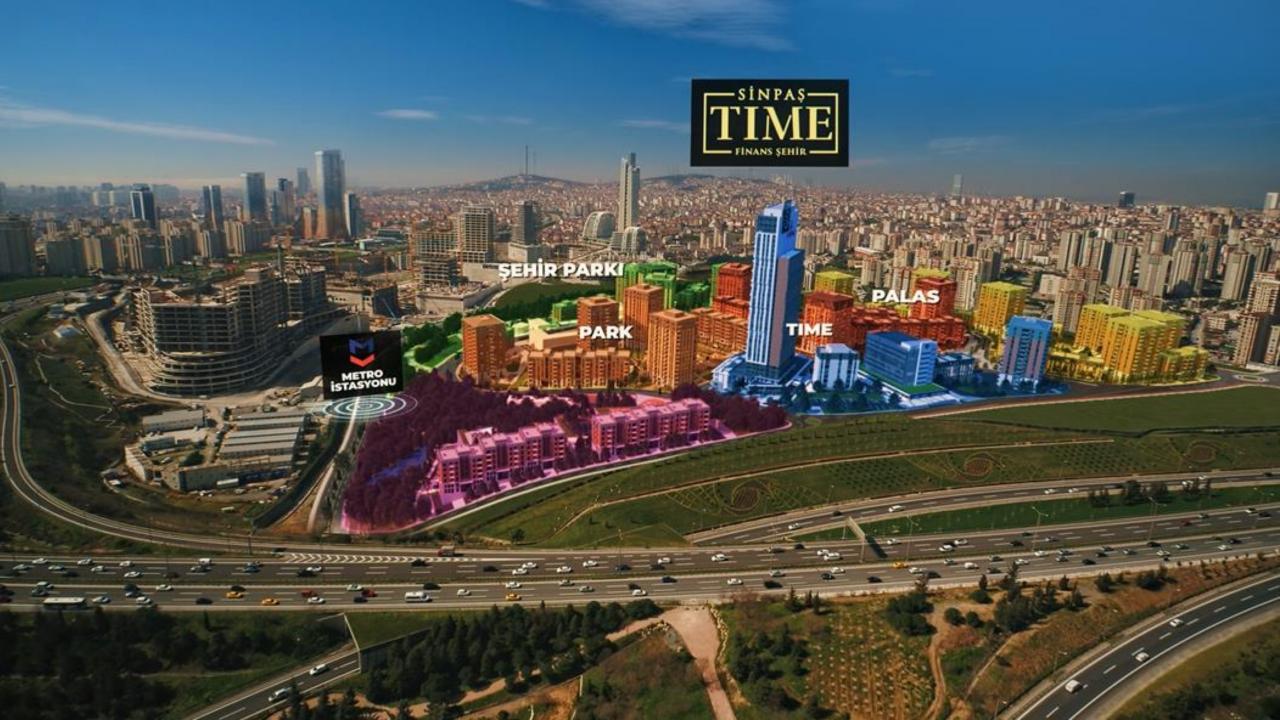

## A FIRST TIME IN REAL ESTATE : SAMPLE DISTRICT RATHER THAN SAMPLE APARTMENT

Sinpaş Finans Şehir launched a sample neighbourhood rather than sample apartments which is a unique first in the Turkish real estate sector. The project will provide you with a priviliged lifestyle that consists of features such as low-storey buildings with genuine brick façade, a huge city park, conceptual kindergarden named Parky, large green fields and shopping avenue with exclusive boutique shops.

Sinpaş Finans Şehir is located adjacent to the international financial centre of İstanbul, as well as the major connection highways of two bosphorus bridges. It's sheer size ensure Finans Sehir will have two metro stations to choose from.