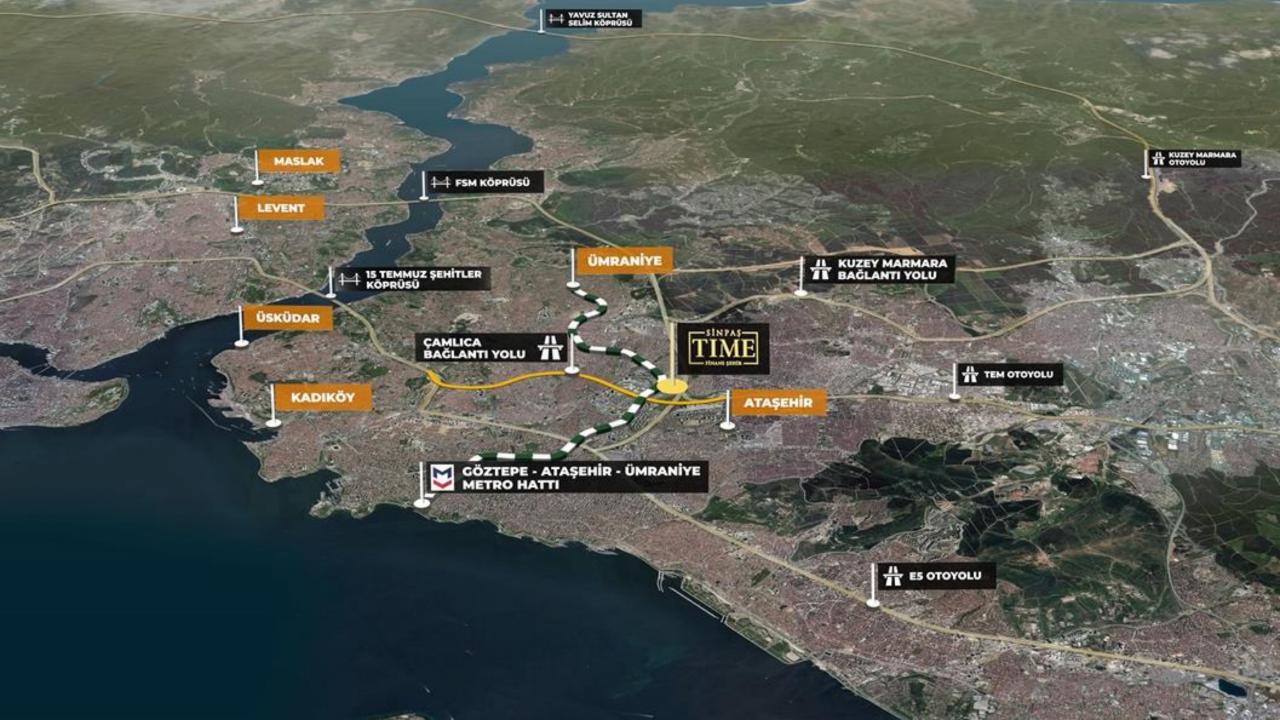

Sinpaş Finans Şehir is located adjacent to the international financial centre of İstanbul, as well as the major connection highways of two bosphorus bridges. It's sheer size ensure Finans Sehir will have two metro stations to choose from.

### Easy to access and Impossible to Give Up

E-5 **7 km** 

The 15th of July
Martry's Bridge
11 km

TEM Highway 4 km

FSM Bridge 15 km

Sabiha Gökçen Airport

27 km