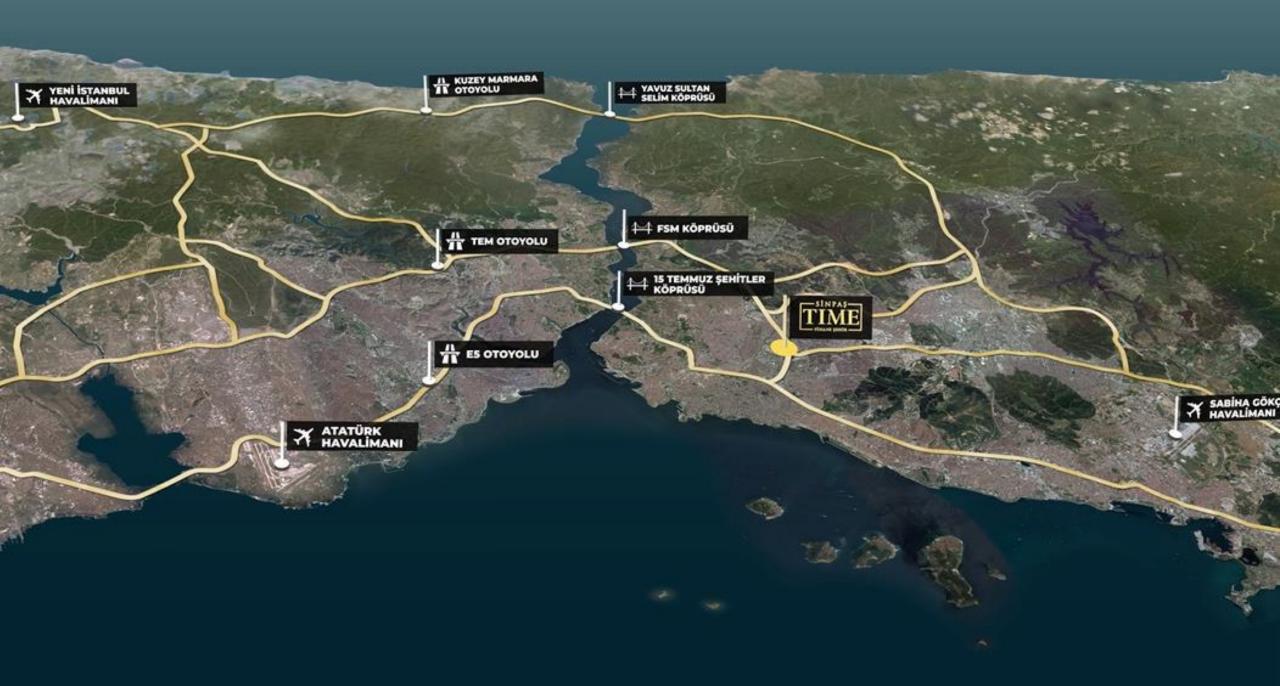

### Easy to access and Impossible to Give Up

E-5 **7 km** 

The 15th of July
Martry's Bridge
11 km

TEM Highway 4 km

FSM Bridge 15 km

Sabiha Gökçen Airport

27 km