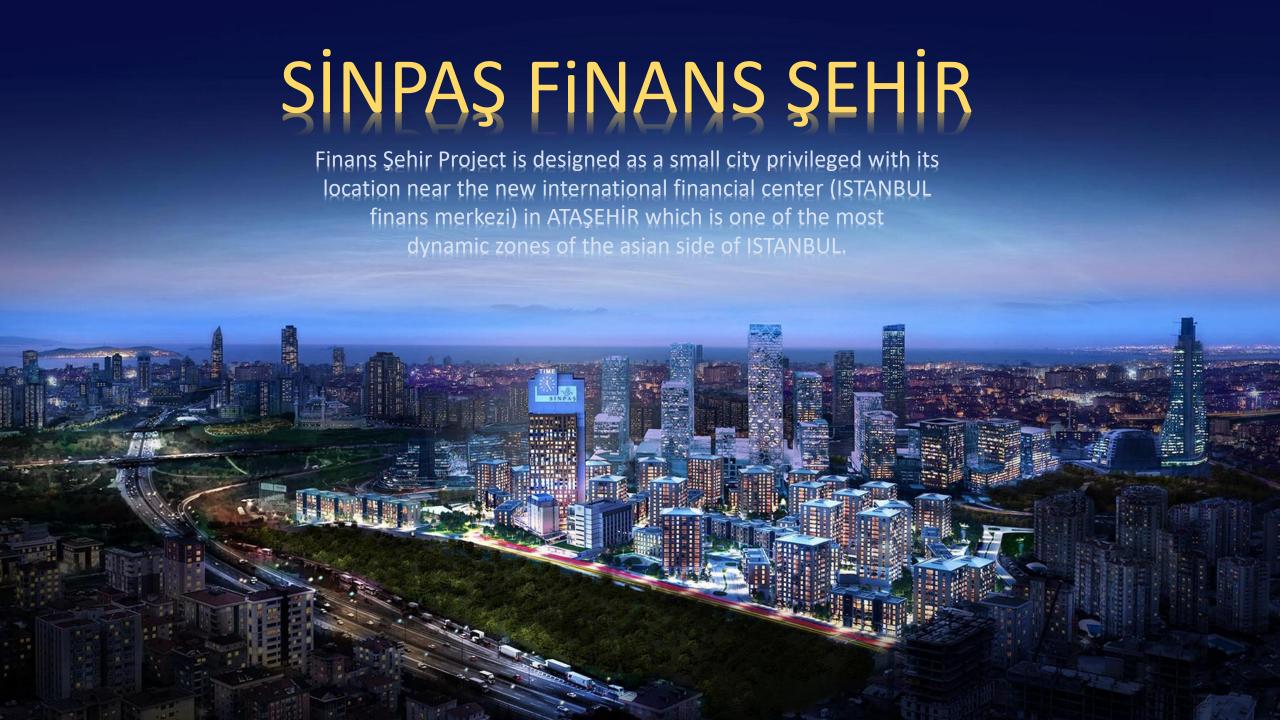

Sinpaş Finans Şehir is located adjacent to the international financial centre of İstanbul, as well as the major connection highways of two bosphorus bridges. It's sheer size ensure Finans Sehir will have two metro stations to choose from.