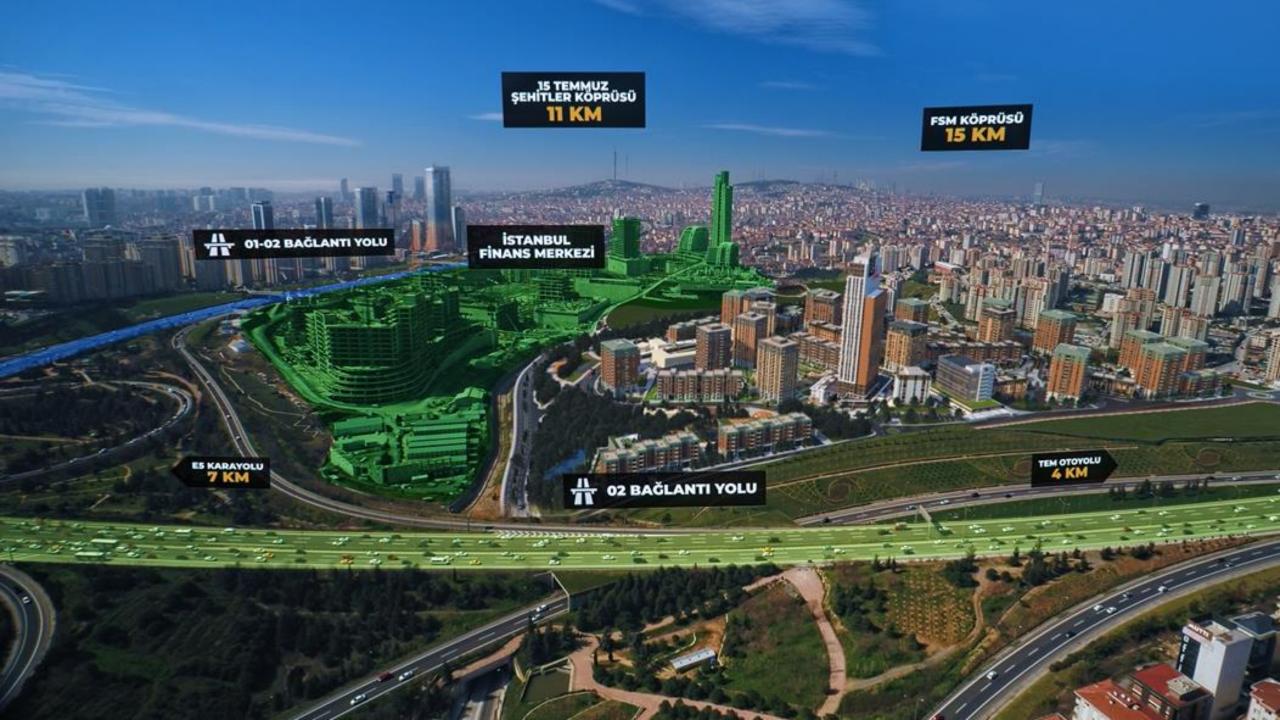

Sinpaş Finans Şehir is located adjacent to the international financial centre of İstanbul, as well as the major connection highways of two bosphorus bridges. It's sheer size ensure Finans Sehir will have two metro stations to choose from.

### Easy to access and Impossible to Give Up

E-5 **7 km** 

The 15th of July
Martry's Bridge
11 km

TEM Highway 4 km

FSM Bridge 15 km

Sabiha Gökçen Airport

27 km